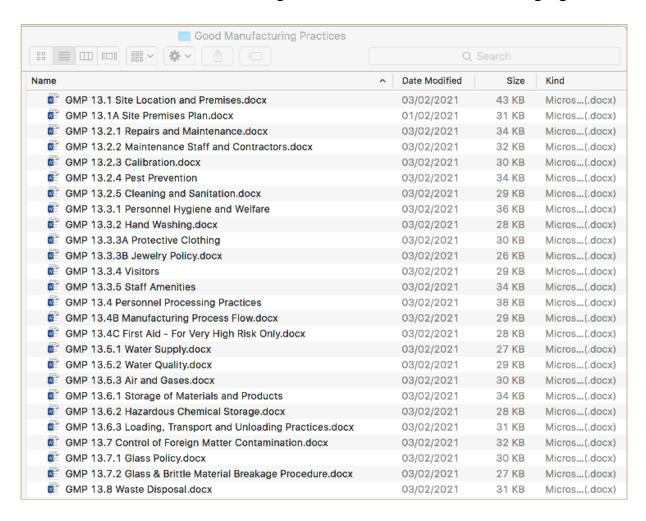

### The next main folder to open is the Good Manufacturing Practices Folder

This folder contains Good Manufacturing Practice Documents for Module 13: Good Manufacturing for Production of Food Packaging.

There are a set of comprehensive Good Manufacturing Practice procedural templates that match the clauses of the SQF Code:

Good Manufacturing Practices for Production of Food Packaging

GMP 13.1 Site Location and Premises

GMP 13.1A Site Premises Plan

GMP 13.2.1 Repairs and Maintenance

GMP 13.2.2 Maintenance Staff and Contractors

GMP 13.2.3 Calibration

GMP 13.2.4 Pest Prevention

GMP 13.2.5 Cleaning and Sanitation

GMP 13.3.1 Personnel Hygiene and Welfare