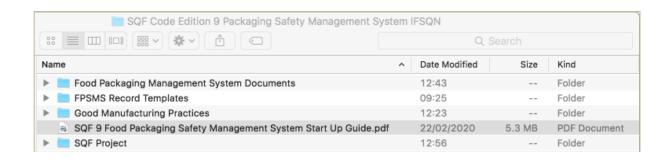

When you download the package, you will find this start up guide and 4 folders containing the package documents:

Your first job is to obtain your own copy of the SQF Food Safety

Code: Manufacture of Food Packaging Edition 9 from the SQFI

### The next folder to open is the Food Packaging Management System Documents folder

The SQF Food Packaging Safety Management System Package contains comprehensive editable System Elements Food Packaging Safety Management procedure templates in Microsoft Word (US English) format that form the foundations of your Food Packaging Safety Management System so you don't have to spend 1,000's of hours writing compliant procedures.

### The next main folder to open is the Good Manufacturing Practices Folder

This folder contains Good Manufacturing Practice Documents for Module 13: Good Manufacturing for Production of Food Packaging.