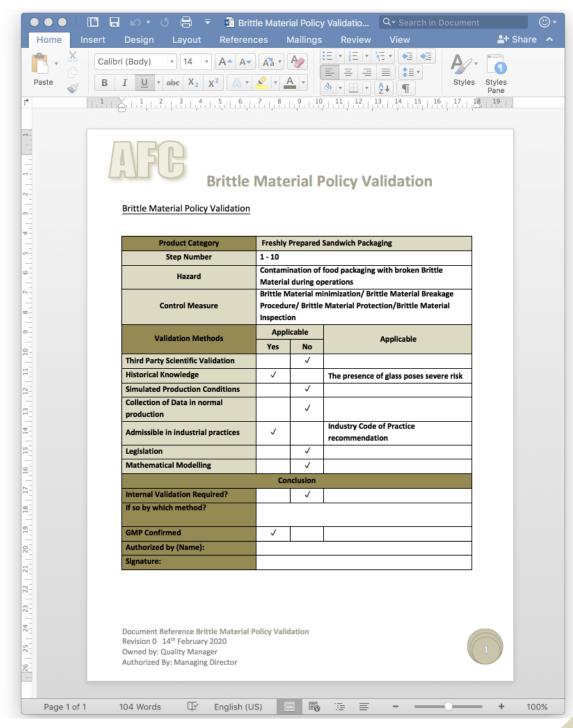

Food Safety Planner - HACCP Calculator and Instructions:





### The next main folder to open is the Good Manufacturing Practices Folder

This folder contains Good Manufacturing Practice Documents for Module 13: Good Manufacturing for Production of Food Packaging.



There are a set of comprehensive Good Manufacturing Practice procedural templates that match the clauses of the SQF Code:

Good Manufacturing Practices for Production of Food Packaging

GMP 13.1 Site Location and Premises

GMP 13.1A Site Premises Plan

GMP 13.2.1 Repairs and Maintenance

GMP 13.2.2 Maintenance Staff and Contractors

GMP 13.2.3 Calibration

GMP 13.2.4 Pest Prevention

GMP 13.2.5 Cleaning and Sanitation

GMP 13.3.1 Personnel Hygiene and Welfare

#### There is also a Sub-Folder with Validation Record Samples