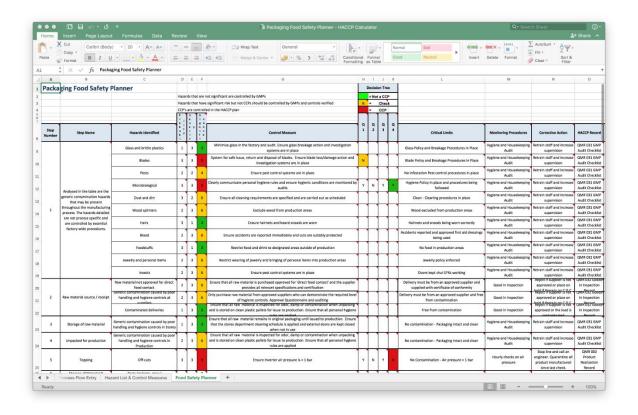

### The main tools here are the Packaging Food Safety Planner - HACCP Calculator and Instructions: