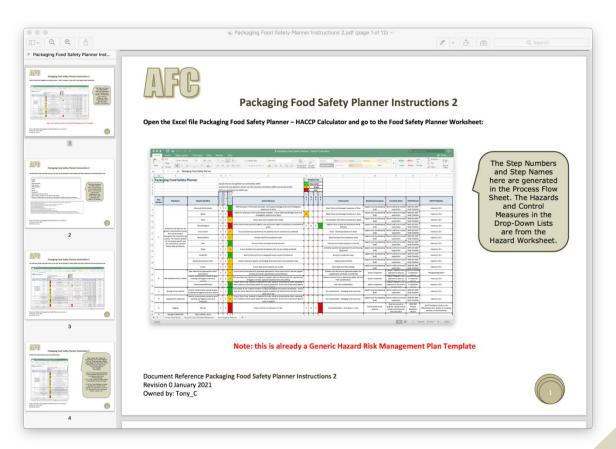

### The main tools here are the Packaging Food Safety Planner - HACCP Calculator and Instructions: