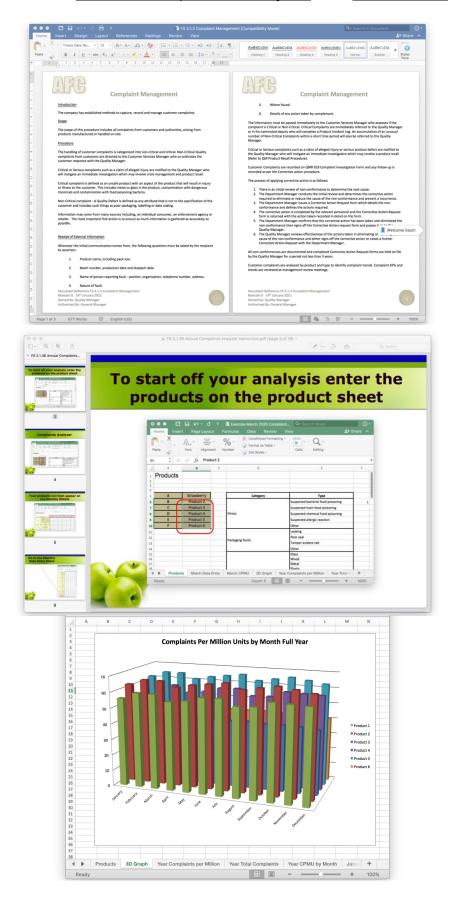

# Complimenting FS 2.1.3 Complaint Management Procedure, there is an <u>Annual Complaints Analyzer</u> and <u>Instructions</u>